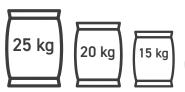

# **MUNG BEANS**

Flour



**Origin:** Argentina

**Texture** 

Fine powder

Color:

Light grey

Flavor:

Natural

Use:

Sauces, soups and protein preparations



### **Granulometry**

98% Passes through mesh.

# **Specifications**

Ashes
Gluten Determination
Moisture







10 kg

## **Packaging**

Poly paper valved bags of 10 kg, 20 kg, 15 kg and 25 kg.

# Logistics

24 tons per 40 HC.







#### **MUNG BEANS** Flour

#### **Nutritional Information**

Crude Protein 28 max Crude Fat < 4 Crude Fiber < 18 Carbohydrates 75 max



#### Shelf life



Store in original packaging in a cool, dry place, isolated from the ground and protected from sunlight.

12 months from the date of production in original closed packaging.

#### **Brands**

### **PULSAR**