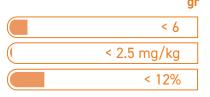

# **MUNG BEANS**

Flour



**Origin:** Argentina

**Texture** 

Fine powder

Color:

Light grey

Flavor:

Natural

Use:

Sauces, soups and protein preparations



### **Granulometry**

98% Passes through mesh.

# **Specifications**

Ashes
Gluten Determination
Moisture







10 kg

## **Packaging**

Poly paper valved bags of 10 kg, 20 kg, 15 kg and 25 kg.

# Logistics

24 tons per 40 HC.







#### **MUNG BEANS** Flour

#### **Nutritional Information**

Crude Protein 28 max Crude Fat < 4 Crude Fiber < 18 Carbohydrates 75 max



#### Shelf life



Store in original packaging in a cool, dry place, isolated from the ground and protected from sunlight.

12 months from the date of production in original closed packaging.

#### **Brands**

### **PULSAR**