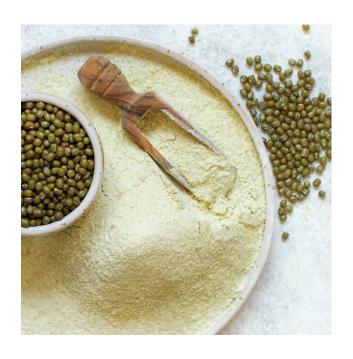

# **MUNG BEANS**

Flour

**Origin:** Argentina

**Texture** 

Fine powder

Color:

Light grey

Flavor:

Natural

Use:

Sauces, soups and protein preparations

### **Granulometry**

98% Passes through mesh.