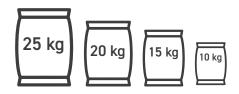

# SPRINGHAUS



Origin: Argentina

**Texture** Fine powder

**Color:** Light brown

Flavor: Natural

Use: Sauces, soups and protein preparations



**CHICKPEA** 

Flour

## Granulometry

98% Passes through mesh.



### Packaging

Poly paper valved bags of 10 kg, 20 kg, 15 kg and 25 kg.



### **Logistics**

Free of dead or alive insects 🕮

Ashes

Moisture

24 tons per 40 HC.





# **Specifications**

< 4 < 2.5 mg/kg < 12%





### **Nutritional Information**

| Crude Protein | 29 max               |
|---------------|----------------------|
|               | -                    |
| Crude Fat     | < 8                  |
|               |                      |
| Crude Fiber   | < 12                 |
|               |                      |
| Carbohydrates | 7 <mark>4 max</mark> |
| ,             |                      |



### Shelf life



### **Brands**







SpringHaus LLC Check out our Catalogue www.springhausagro.com