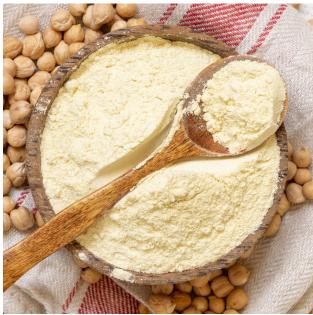

# SPRINGHAUS

Origin: Argentina

**Texture** Fine powder

**Color:** Light brown

Flavor: Natural

Use: Sauces, soups and protein preparations

**CHICKPEA** 

Flour