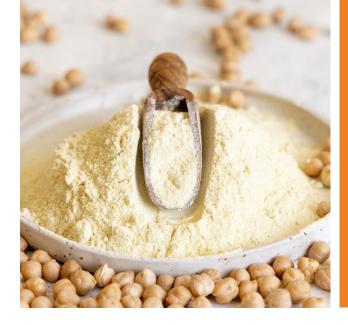

# SPRINGHAUS

Origin: Argentina

**Texture** Fine powder

**Color:** Light brown

Flavor: Natural

Use: Sauces, soups and protein preparations

**CHICKPEA** 

Flour