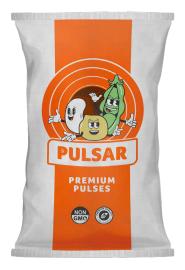

# SPRINGHAUS

## **BLACK BEAN**

Flour



**Origin:**Argentina

**Texture** 

Fine powder

Color: Grey

Flavor:

Natural

Use:

Sauces, soups and protein preparations



### **Granulometry**

98% Passes through mesh.

## **Specifications**

Ashes
Gluten Determination
Moisture







10 kg

## **Packaging**

Poly paper valved bags of 10 kg, 20 kg, 15 kg and 25 kg.

## Logistics

24 tons per 40 HC.







#### **BLACK BEAN** Flour

#### **Nutritional Information**

Crude Protein 28 max Crude Fat < 4 Crude Fiber < 18 Carbohydrates **7**5 max



#### Shelf life



Store in original packaging in a cool, dry place, isolated from the ground and protected from sunlight.

12 months from the date of production in original closed packaging.

#### **Brands**

## **PULSAR**