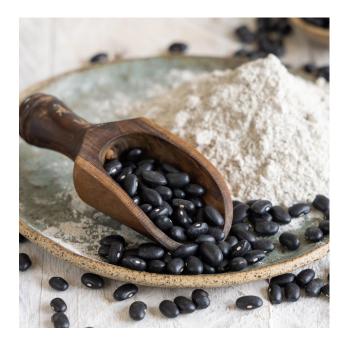

## **BLACK BEAN**

Flour

**Origin:**Argentina

**Texture** 

Fine powder

Color: Grey

Flavor:

Natural

Use:

Sauces, soups and protein preparations