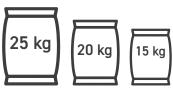

# SPRINGHAUS

## **BLACK BEAN**

Flour



**Origin:**Argentina

**Texture** 

Fine powder

Color: Grey

Flavor:

Natural

Use:

Sauces, soups and protein preparations



### **Granulometry**

98% Passes through mesh.

## **Specifications**

Ashes
Gluten Determination
Moisture







10 kg

## **Packaging**

Poly paper valved bags of 10 kg, 20 kg, 15 kg and 25 kg.

## Logistics

24 tons per 40 HC.







#### **BLACK BEAN** Flour

#### **Nutritional Information**

Crude Protein 28 max Crude Fat < 4 Crude Fiber < 18 Carbohydrates **7**5 max



#### Shelf life



Store in original packaging in a cool, dry place, isolated from the ground and protected from sunlight.

12 months from the date of production in original closed packaging.

#### **Brands**

## **PULSAR**