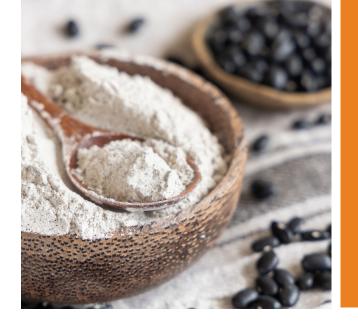

## **BLACK BEAN**

Flour

**Origin:**Argentina

**Texture** 

Fine powder

Color: Grey

Flavor:

Natural

Use:

Sauces, soups and protein preparations

### **Granulometry**

98% Passes through mesh.